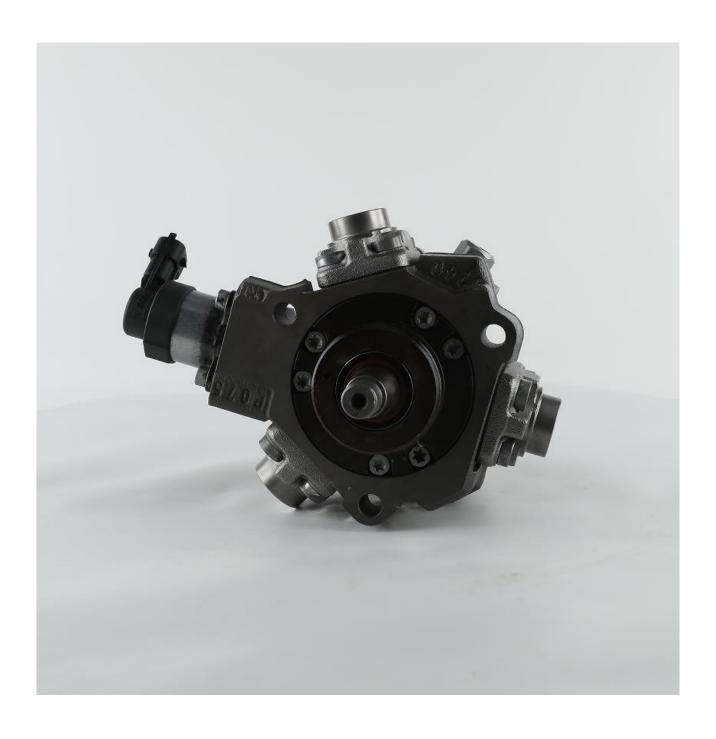

#### 1.1. 0445010468 Fuel Pump Basic Information

| Title | 0445010468 Fuel Pump CP1H3 Series | Quality          |
|-------|-----------------------------------|------------------|
| 3000  | V4.2200.44E04.04C0                | 31,4, 31,4, 31,6 |
| SKU1  | Y1Z200445010468                   | Original New     |
| SKU2  | Z1W20445010468                    | Re-manufactured  |

#### 1.3. 0445010468 Fuel Pump Parameter

Adaptation System: Common Rail System
Fuel Pump Series: CR/CP1H3/L85/10-789S
Fuel Pump Type: High Pressure Pump, CR System

Fuel pump pressure: 1,600.0 bar

#### 1.4. 0445010468 Fuel Pump Specifications And Dimensions

Fuel Pump Size: 27\* 24cm \*23 cm Fuel Pump Net Weight: 6.4 kg Fuel Pump Gross Weight: 6.5 kg

Fuel Pump Quality: Original New/Re-manufactured