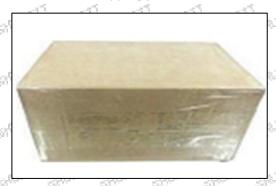

#### 3.7. 0445010468 Fuel Pump Packing

THE THE THE THE THE

Domestic Express Packaging: Usually wrapped in waterproof scotch tape, such as picture No. 1.

International Express Packaging: Wrapped with waterproof yellow tape After wrapping the black protective film, such as picture No. 2.

Pic No. 1 Domestic express packaging: Wrapped with Transparent tape

Pic No. 2 International express packaging: Wrapped with yellow tape after wrapping black protective film

Pic No. 3 Pallet shipment: Use pallets that meet export requirements and wrap with white plastic wrap and tie.