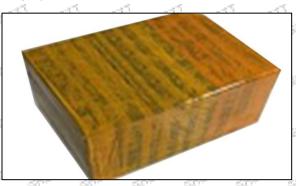

#### 3.7. 0445010468 Fuel Pump Packing

THE THE THE THE THE

Domestic Express Packaging: Usually wrapped in waterproof scotch tape, such as picture No. 1.

International Express Packaging: Wrapped with waterproof yellow tape After wrapping the black protective film, such as picture No. 2.

Pic No. 1 Domestic express packaging: Wrapped with Transparent tape

Pic No. 2 International express packaging: Wrapped with yellow tape after wrapping black protective film

Pic No. 3 Pallet shipment: Use pallets that meet export requirements and wrap with white plastic wrap and tie.