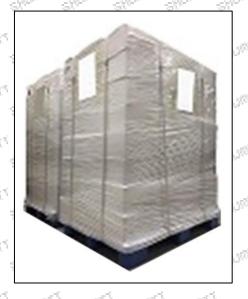

Pallet Shipping: Use fumigation free and recycling trays that meet export requirements, and use white wrapping protective film to wrap and bind with cable ties for the outside, such as picture No. 3, also, the products can be packaged according to customers' requirements.

Pic No. 1 Domestic express packaging: Wrapped with Transparent tape

Pic No. 2 International express packaging: Wrapped with yellow tape after wrapping black protective film

Pic No. 3 Pallet shipment: Use pallets that meet export requirements and wrap with white plastic wrap and tie.