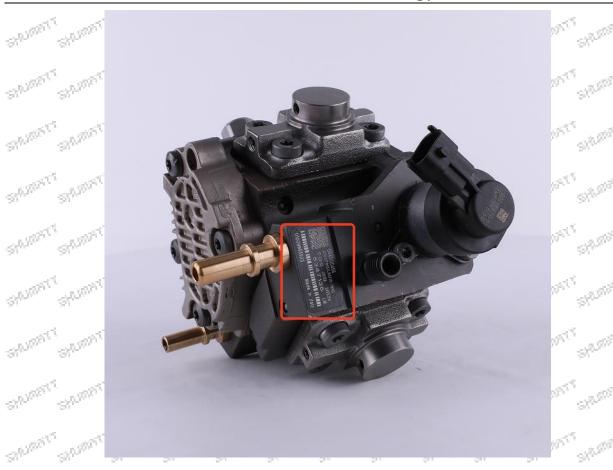

#### 2.1. 0445010468 Fuel Pump Coding Position

(1) Example: The fuel pump code is as follows:

| Serial number |        |   |         |         | Name    |        |      |            |          |       |         |      |
|---------------|--------|---|---------|---------|---------|--------|------|------------|----------|-------|---------|------|
| 21/000        | 24/200 | Α | Shippor | 3/9,300 | 3/8/200 | 21,000 | Name | eplate, lo | go, code | 6.50m | 3/3/200 | 8987 |

Mob/Whatsapp: +86 13410541523 Tel: +8675523215133

Email: ruby@shumatt.com Website: www.shumatt.com