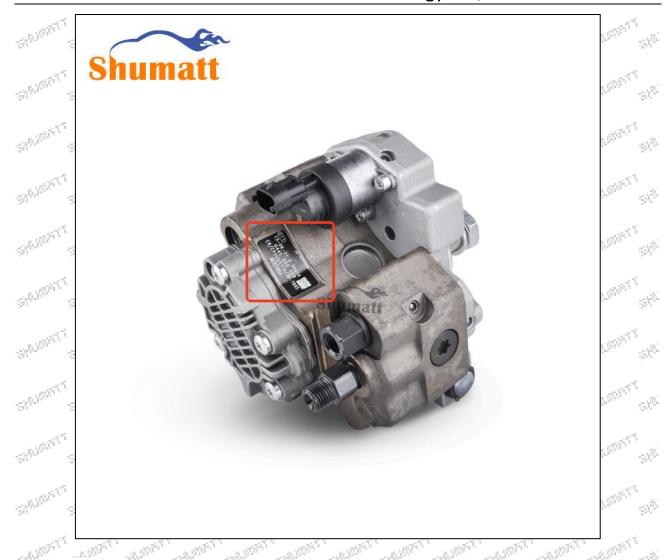

#### 2.1. 0445020028 Fuel Pump Coding Position

(1) Example: The fuel pump code is as follows:

| Serial number |           |   |         |         |        |        | Name                  |         |                 |
|---------------|-----------|---|---------|---------|--------|--------|-----------------------|---------|-----------------|
| -31/2/20      | 23/1/2000 | Α | 3/1/200 | 2/1/200 | 21/200 | 2/0200 | Nameplate, logo, code | 8/8/300 | 89 <sup>6</sup> |