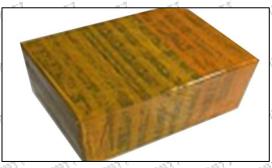

# 3.7. 0445020028 Fuel Pump Packing

Domestic Express Packaging: Usually wrapped in waterproof scotch tape, such as picture No. 1.

International Express Packaging: Wrapped with waterproof yellow tape After wrapping the black protective film, such as picture No. 2.

Pic No. 2
International express packaging:
Wrapped with yellow tape after wrapping black protective film

Pic No. 3

Pallet shipment: Use pallets that meet export requirements and wrap with white plastic wrap and tie.