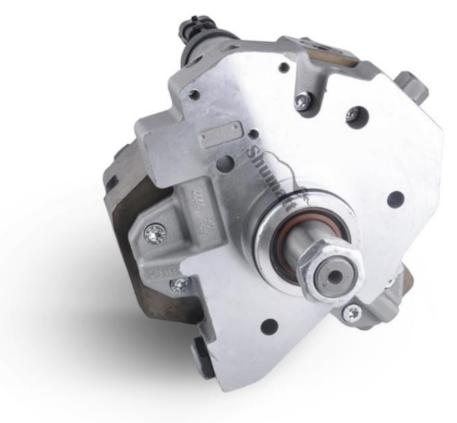

#### 1.1. 0445020028 Fuel Pump Basic Information

| Title | 0445020028 Fuel Pump CP3S3 Series | Quality                      |
|-------|-----------------------------------|------------------------------|
| SKU1  | Z1S18445020028                    | 34, 34, 36,                  |
| SKU2  | Z1W20445020028                    | Re-manufactured              |
| SKU3  | Z1Y30445020028                    | Ne-manufactureu              |
| SKU4  | L30000B2B020028                   | Dec. 24 Diver, 24 Diver, 24. |

## **1.3. 0445020028 Fuel Pump Parameter**

Adaptation System: Common Rail System

Fuel Pump Series: CR/CP3S3/L110/30-789S

Fuel Pump Type: High Pressure Pump, CR System

Fuel pump pressure: 1,600.0 bar

#### 1.4. 0445020028 Fuel Pump Specifications And Dimensions

Fuel Pump Size: 24cm\* 21 cm \*23 cm

Fuel Pump Net Weight: 7.8 kg
Fuel Pump Gross Weight: 7.9 kg
Fuel Pump Quality: Re-manufactured

Fuel Pump Package Size: 26 cm\*23 cm \*25 cm Fuel Pump Type: High Pressure Pump Fuel Pump