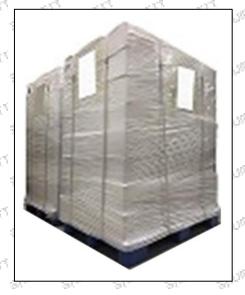

Pallet Shipping: Use fumigation free and recycling trays that meet export requirements, and use white wrapping protective film to wrap and bind with cable ties for the outside, such as picture No. 3, also, the products can be packaged according to customers' requirements. Then The The The The The The State of the St

Pic No. 2
International express packaging:
Wrapped with yellow tape after wrapping black protective film

Pic No. 3

Pallet shipment: Use pallets that meet export requirements and wrap with white plastic wrap and tie.