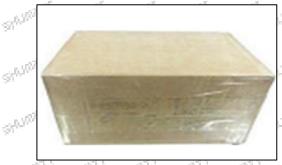

# 3.7. 0445020028 Fuel Pump Packing

Domestic Express Packaging: Usually wrapped in waterproof scotch tape, such as picture No. 1.

International Express Packaging: Wrapped with waterproof yellow tape After wrapping the black protective film, such as picture No. 2.

A Minors are prohibited from using transparent tape, yellow tape, black wrapping protective film, and white wrapping protective film to avoid personal injury.

Pic No. 1

Domestic express packaging:

Wrapped with Transparent tape