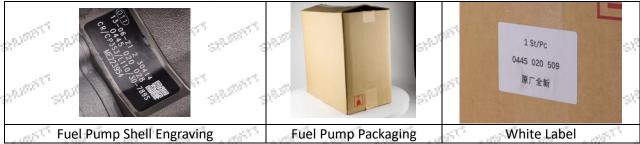

## 1.6. 0445020028 Fuel Pump Customized Service

(1) Fuel Pump Customized Service Coverage: Meet the customized needs of OEM manufacturers for shell lettering, logo engraving, fuel Pump internal packaging, fuel pump external packaging and labels customized, etc.

#### (1) Fuel Pump Spare Parts List

| No.          | 1                  | 2                              | 3                      |  |  |
|--------------|--------------------|--------------------------------|------------------------|--|--|
| Shaper Shape | Shumatt            | PARTIES -                      | of the second          |  |  |
| Image        |                    | Strately Strately              |                        |  |  |
| Name         | Fuel Pump Assembly | Blue Anti-rust Bag             | Inner lining           |  |  |
| Description  | Fuel Pump Assembly | Prevent fuel pump from rusting | Prevent fuel pump from |  |  |
| Description  | Number: 0445020028 | Trevent ruei pump from rusting | being damaged by       |  |  |

Mob/Whatsapp: +86 13410541523 Tel: +8675523215133

Email: ruby@shumatt.com Website: www.shumatt.com

| 2000 TO 2000 | ST SERVEY SERVEY SERVEY                       | CANDELL CONTACT CONTACT         | external force                                                   |
|--------------|-----------------------------------------------|---------------------------------|------------------------------------------------------------------|
| No.          | 4                                             | 5                               | 6                                                                |
| Image        |                                               | 1 St/Pc<br>0445 020 509<br>原厂全新 |                                                                  |
| Name         | Fuel pump Packaging Box                       | White label                     | Fuel Pump Protective<br>Cover                                    |
| Description  | Place the fuel pump and fuel pump accessories | Product model                   | Protect the fuel pump<br>hole from contamination<br>and blockage |