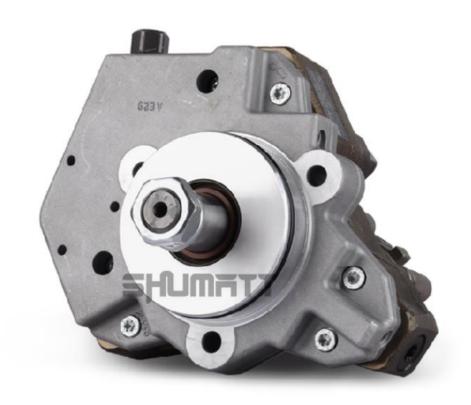

### 0445020093 Fuel Pump CP3S3 Series Technical File

SKU1: L3000B2B020093A

SKU2: L3000B2B020093B