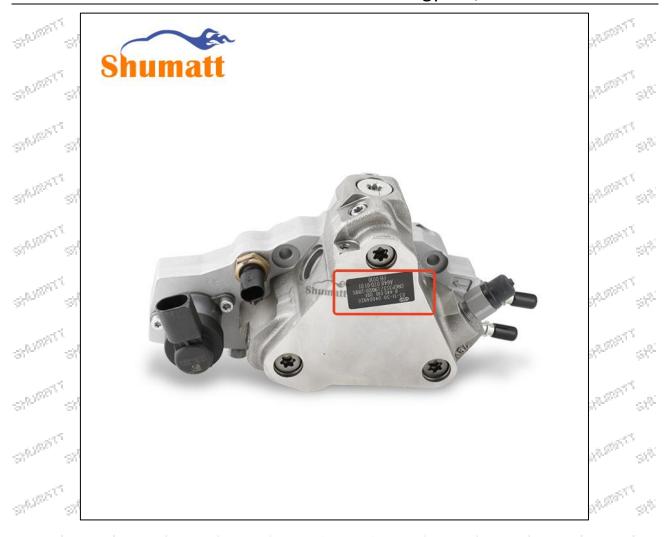

### 0445020093 Fuel Pump CP3S3 Series Technical File

SKU1: L3000B2B020093A

SKU2: L3000B2B020093B