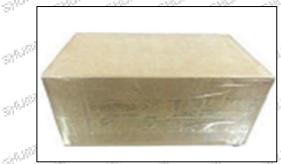

ctive 24/20 film, such as picture No. 2.

Pallet Shipping: Use fumigation free and recycling trays that meet export requirements, and use white wrapping protective film to wrap and bind with cable ties for the outside, such as picture No. 3, also, the products can be packaged according to customers' requirements.



The packing tray is made of plastic and can be recycled.



A Transparent tape, yellow tape, black wrapping protective film, white wrapping protective film are

Mob/Whatsapp: +86 13410541523 Tel: +8675523215133

Email: ruby@shumatt.com Website: www.shumatt.com



non-degradable materials, please dispose of them properly.

Minors are prohibited from using transparent tape, yellow tape, black wrapping protective film, and white wrapping protective film to avoid personal injury.



Pic No. 1 **Domestic express packaging:**Wrapped with Transparent tape



Pic No. 2
International express packaging:
Wrapped with yellow tape after wrapping black protective film

Pic No. 3

Pallet shipment: Use pallets that meet export requirements and wrap with white plastic wrap and tie.



#### 4. 0445020107 Fuel Pump Storage Standard

#### (1) Choose a Suitable Storage Place

The warehouse and cargo yard where the fuel pump is stored should be kept clean and dry, and away from the factory buildings that generate harmful gases and dust; do not mix with acids, alkali, salt, and other substances; the storage place should have a good drainage system; the cargo yard should be flattened with gravel or furnace ash etc. to enhance the water permeability of the surface layer to keep the rese