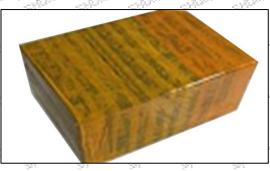

## 3.7. 0445020107 Fuel Pump Packing

Domestic Express Packaging: Usually wrapped in waterproof scotch tape, such as picture No. 1.

International Express Packaging: Wrapped with waterproof yellow tape After wrapping the black protective 24/20 film, such as picture No. 2.

Pic No. 1 **Domestic express packaging:**Wrapped with Transparent tape

Pic No. 2
International express packaging:
Wrapped with yellow tape after wrapping black protective film

Pic No. 3

Pallet shipment: Use pallets that meet export requirements and wrap with white plastic wrap and tie.