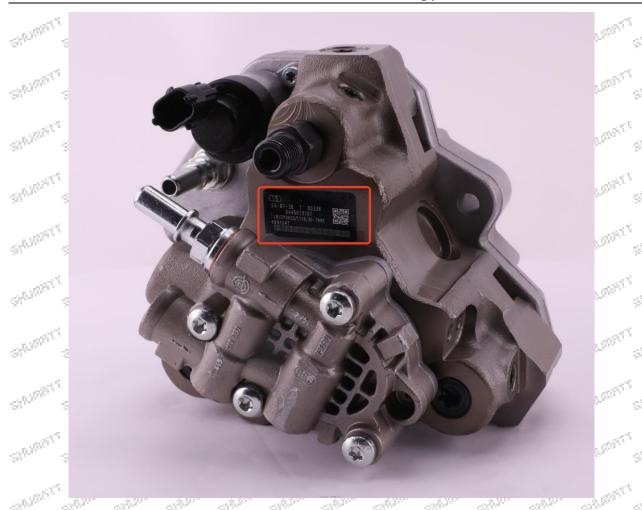

#### 2.1. 0445020107 Fuel Pump Coding Position

(1) Example: The fuel pump code is as follows:

| Serial number |        |   |         |         |         |        |      | Name       | •        |       |         |      |
|---------------|--------|---|---------|---------|---------|--------|------|------------|----------|-------|---------|------|
| 21/000        | 24/200 | Α | Shippor | 3/9,300 | 3/8/200 | 21,000 | Name | eplate, lo | go, code | 6.50m | 3/3/200 | 8987 |