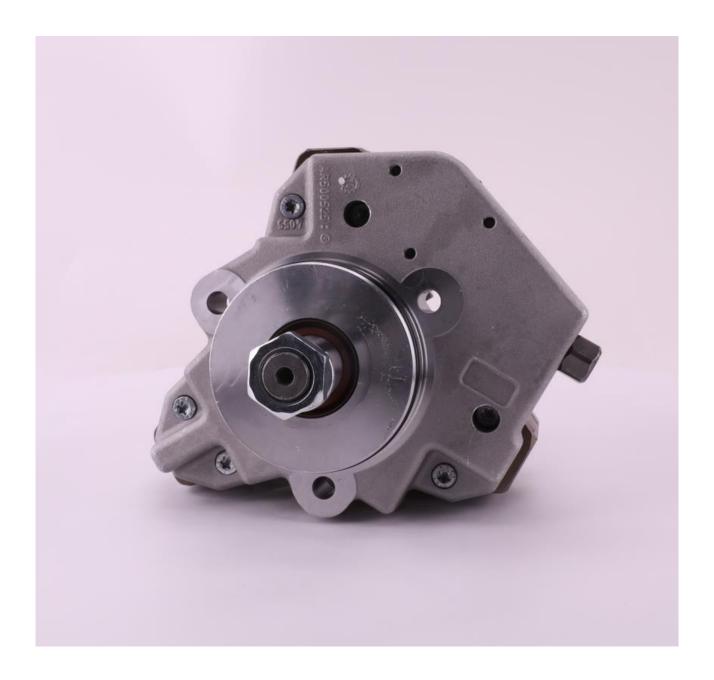

#### 1.1. 0445020107 Fuel Pump Basic Information

| Title | 0445020107 Fuel Pump CP3SH3 Series | Quality         |
|-------|------------------------------------|-----------------|
| SKU   | Z1L30445020107                     | Re-manufactured |

#### 1.3. 0445020107 Fuel Pump Parameter

Adaptation System: Common Rail System
Fuel Pump Series: CR/CP3HS3/L110/30-789S
Fuel Pump Type: High Pressure Pump,CR System

Fuel pump pressure: 1,600.0 bar

#### 1.4. 0445020107 Fuel Pump Specifications And Dimensions

Fuel Pump Size: 30cm\* 21 cm \*25 cm

Fuel Pump Net Weight: 8.1kg
Fuel Pump Gross Weight: 8.2 kg

Fuel Pump Quality: Re-manufactured/Original New
Fuel Pump Package Size: 32 cm\*23 cm \*27 cm
Fuel Pump Type: High Pressure Pump Fuel Pump