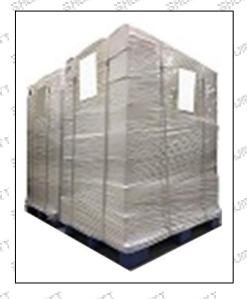

Pallet Shipping: Use fumigation free and recycling trays that meet export requirements, and use white wrapping protective film to wrap and bind with cable ties for the outside, such as picture No. 3, also, the products can be packaged according to customers' requirements.

Pic No. 1 **Domestic express packaging:**Wrapped with Transparent tape

Pic No. 2
International express packaging:
Wrapped with yellow tape after wrapping black protective film

Pic No. 3

Pallet shipment: Use pallets that meet export requirements and wrap with white plastic wrap and tie.