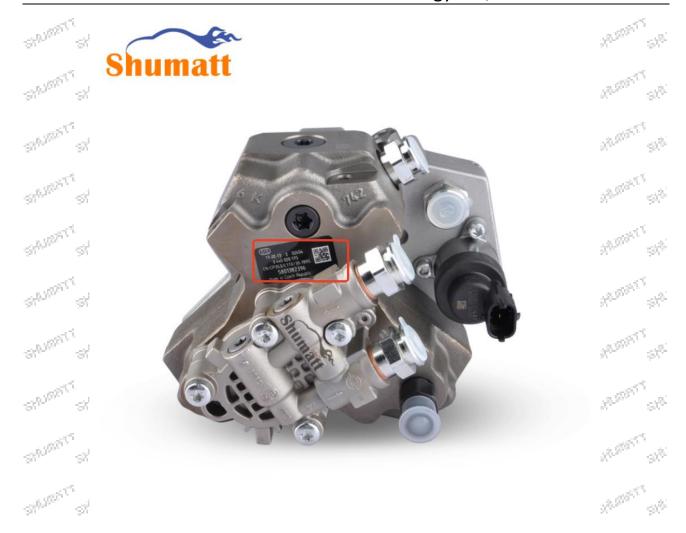

em pipeline and the fuel pump connection specified in the vehicle engine maintenance manual.

## 1.10. 0445020175 Fuel Pump Manufacturer

Fuel Pump Manufacturer: Shenzhen Shumatt Technology Co., Ltd

## 2. 0445020175 Fuel Pump Technical Support

## 2.1. 0445020175 Fuel Pump Coding Position

(1) Example: The fuel pump code is as follows:

| Serial number |        |   |          |         |        |         | Name                  |          |       |
|---------------|--------|---|----------|---------|--------|---------|-----------------------|----------|-------|
| 24/200        | 21/200 | A | S)1/2000 | 2/8/200 | 20,000 | 21/0000 | Nameplate, logo, code | 3/8/2011 | 89/87 |

Mob/Whatsapp: +86 13410541523 Tel: +8675523215133

Email: <u>ruby@shumatt.com</u> Website: <u>www.shumatt.com</u>





## 2.2. 0445020175 Fuel Pump Installation

# (1) 0445020175 Fuel Pump Installation Precautions:

A The replacement of the fuel pump must strictly follow the electrical system, the approved pressure of the low-pressure fuel intake system, the approved pressure of the high-pressure fuel circuit system, and fuel system replacement consumables requirements (including the low-pressure fuel circuit system filter and the high-pressure fuel circuit) specified in the vehicle engine maintenance manual.

A Replacement of wearing parts of the fuel system, cleaning requirements for the connection between the fuel system and the fuel pump, the fitting clearance of the fuel pump connection, the installation angle and tightening torque of the fuel pump, the fitting clearance of the intake system, and th