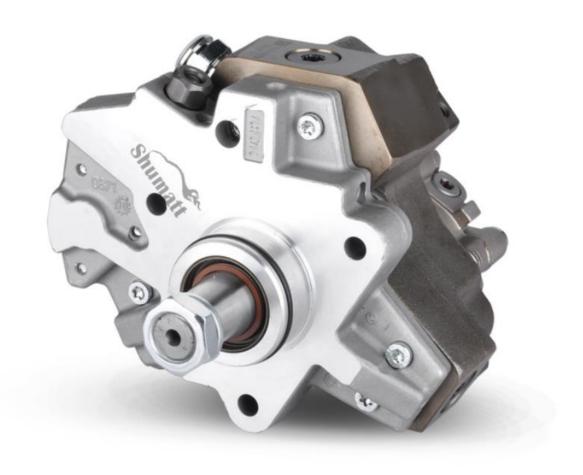

## 1. 0445020175 Fuel Pump Introduction

## 1.1. 0445020175 Fuel Pump Basic Information

| Title | 0445020175 Fuel Pump CP3S3 Series | Quality         |
|-------|-----------------------------------|-----------------|
| SKU1  | Z1BK1445020175B                   | 850, 850, 850   |
| SKU2  | Z1BK1445020175A                   | Re-manufactured |
| SKU3  | L30000B2B020175                   | 30 30 30        |