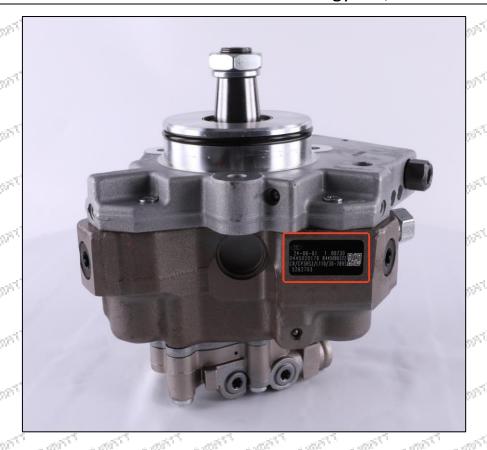

learance between the fuel intake system pipeline and the fuel pump connection specified in the vehicle engine maintenance manual.

## **1.10. 0445020201 Fuel Pump Manufacturer**

Fuel Pump Manufacturer: Shenzhen Shumatt Technology Co., Ltd

#### 2. 0445020201 Fuel Pump Technical Support

## 2.1. 0445020201 Fuel Pump Coding Position

(1) Example: The fuel pump code is as follows:

|        | Serial number |   |        |      |        |        | Name                  |        |      |
|--------|---------------|---|--------|------|--------|--------|-----------------------|--------|------|
| 21/200 | 21,000        | A | Shippy | Shan | 25,000 | 21,000 | Nameplate, logo, code | SH 300 | 3900 |

Mob/Whatsapp: +86 13410541523 Tel: +8675523215133

Email: ruby@shumatt.com Website: www.shumatt.com



## 2.2. 0445020201 Fuel Pump Installation

## (1) 0445020201 Fuel Pump Installation Precautions:

The replacement of the fuel pump must strictly follow the electrical system, the approved pressure of the low-pressure fuel intake system, the approved pressure of the high-pressure fuel circuit system, and fuel system replacement consumables requirements (including the low-pressure fuel circuit system filter and the high-pressure fuel circuit) specified in the vehicle engine maintenance manual.

Replacement of wearing parts of the fuel system, cleaning requirements for the connection between the fuel system and the fuel pump, the fitting clearance of the fuel pump connection, the installation angle and tightening torque of the fuel pump, the fitting clearance of the intake system, and the f