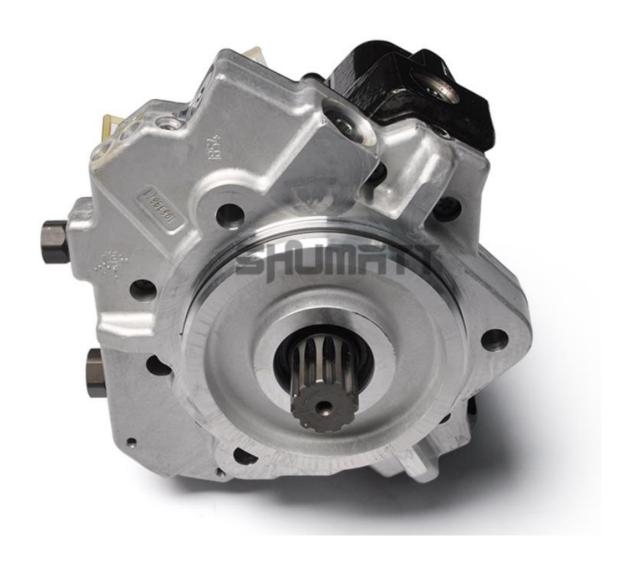

## 1. 0445020201 Fuel Pump Introduction

## 1.1. 0445020201 Fuel Pump Basic Information

| Title | 0445020201 Fuel Pump CP3S3 Series | Quality                                 |
|-------|-----------------------------------|-----------------------------------------|
| SKU1  | Z1W20445020201                    | Re-manufactured                         |
| SKU2  | L30000B2B020201                   | NET THE TO SHEET THE                    |
| SKU3  | Y1Z200445020201                   | 20 20 20                                |
| SKU4  | Y1W200445020201                   | Original New                            |
| SKU5  | L300B2B020201YB                   | -17 -17 -17 -17 -17 -17 -17 -17 -17 -17 |