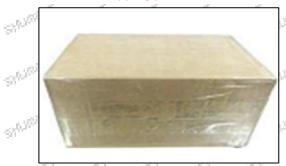

# Tings Time Time Time The 3.7. 0445020207 Fuel Pump Packing

Domestic Express Packaging: Usually wrapped in waterproof scotch tape, such as picture No. 1.

International Express Packaging: Wrapped with waterproof yellow tape After wrapping the black protective film, such as picture No. 2.

Pic No. 1

Domestic express packaging:

Wrapped with Transparent tape

Pic No. 2

International express packaging:

Wrapped with yellow tape after wrapping black protective film

Pic No. 3

Pallet shipment: Use pallets that meet export requirements and wrap with white plastic wrap and tie.