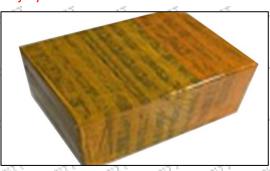

# Tings Time Time Time The 3.7. 0445020207 Fuel Pump Packing

Domestic Express Packaging: Usually wrapped in waterproof scotch tape, such as picture No. 1.

International Express Packaging: Wrapped with waterproof yellow tape After wrapping the black protective film, such as picture No. 2.

Pic No. 1

Domestic express packaging:

Wrapped with Transparent tape

Pic No. 2

International express packaging:

Wrapped with yellow tape after wrapping black protective film

Pic No. 3

Pallet shipment: Use pallets that meet export requirements and wrap with white plastic wrap and tie.