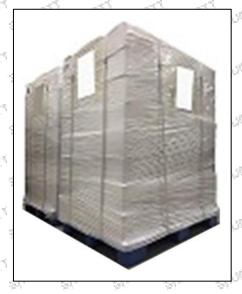

Pallet Shipping: Use fumigation free and recycling trays that meet export requirements, and use white wrapping protective film to wrap and bind with cable ties for the outside, such as picture No. 3, also, the products can be packaged according to customers' requirements.

Pic No. 1

Domestic express packaging:

Wrapped with Transparent tape

Pic No. 2

International express packaging:

Wrapped with yellow tape after wrapping black protective film

Pic No. 3

Pallet shipment: Use pallets that meet export requirements and wrap with white plastic wrap and tie.