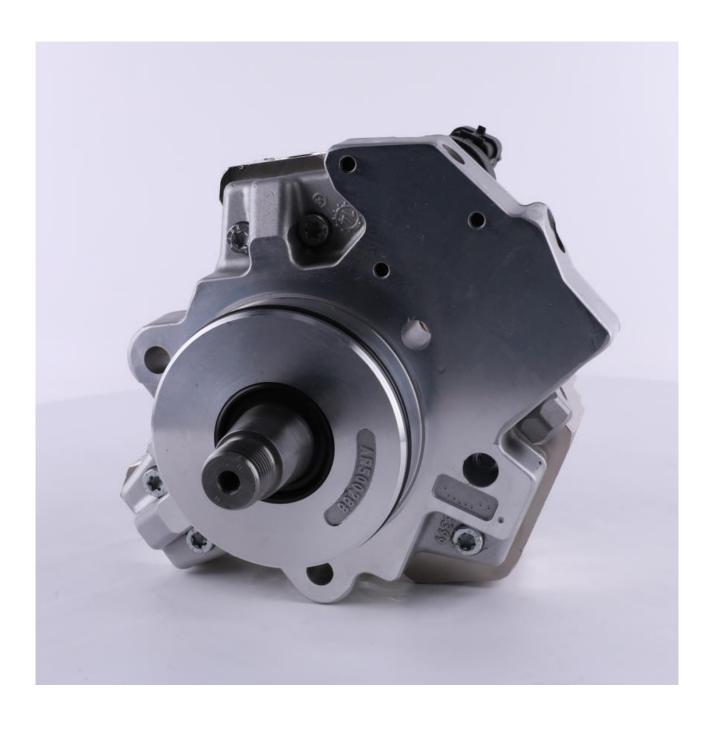

### 1. 0445020207 Fuel Pump Introduction

### 1.1. 0445020207 Fuel Pump Basic Information

|   | Title | 0445020207 Fuel Pump CP3S3 Series | Quality                 |
|---|-------|-----------------------------------|-------------------------|
|   | SKU   | Z1W20445020207                    | Re-manufactured (\$100) |
| L |       |                                   |                         |