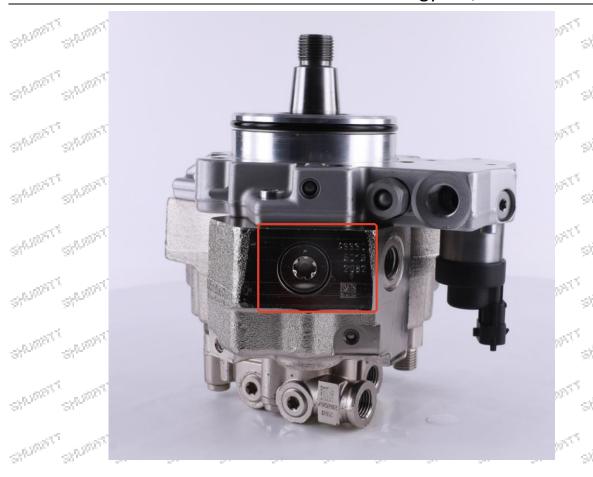

### 2.1. 0445020207 Fuel Pump Coding Position

(1) Example: The fuel pump code is as follows:

| Serial number |        |   |          |         |        |         | Name                  |           |       |
|---------------|--------|---|----------|---------|--------|---------|-----------------------|-----------|-------|
| 24/200        | 21/200 | A | S)1/2000 | 2/8/200 | 20,000 | 21/0000 | Nameplate, logo, code | 3/13/2011 | 89/87 |