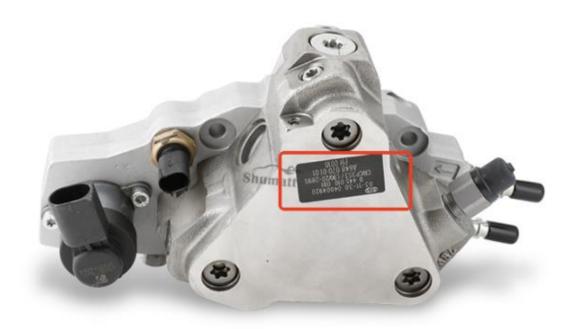

#### 2.1. 0445020265 Fuel Pump Coding Position

(1) Example: The fuel pump code is as follows:

|        | Se     | rial num | ber                 |      |      |        |      | Name       | e         |        |       |      |
|--------|--------|----------|---------------------|------|------|--------|------|------------|-----------|--------|-------|------|
| 21/000 | 21/200 | Α        | 81 <sup>3</sup> 200 | Sham | Show | 210000 | Name | eplate, lo | ogo, code | 37,500 | SH SH | 9/6/ |