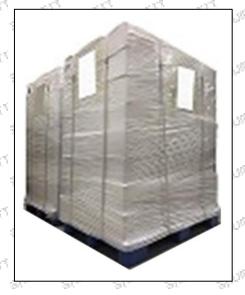

Pallet Shipping: Use fumigation free and recycling trays that meet export requirements, and use white wrapping protective film to wrap and bind with cable ties for the outside, such as picture No. 3, also, the products can be packaged according to customers' requirements. Triple Trible Trible Trible Trible Trible Trible Trible Trible

Pic No. 2
International express packaging:
Wrapped with yellow tape after wrapping black protective film

Pic No. 3

Pallet shipment: Use pallets that meet export requirements and wrap with white plastic wrap and tie.