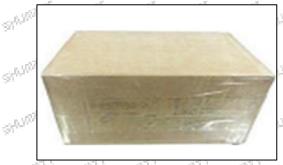

# 3.7. 0445020265 Fuel Pump Packing

Domestic Express Packaging: Usually wrapped in waterproof scotch tape, such as picture No. 1.

International Express Packaging: Wrapped with waterproof yellow tape After wrapping the black protective film, such as picture No. 2.

A Minors are prohibited from using transparent tape, yellow tape, black wrapping protective film, and white wrapping protective film to avoid personal injury.

Pic No. 1

Domestic express packaging:

Wrapped with Transparent tape