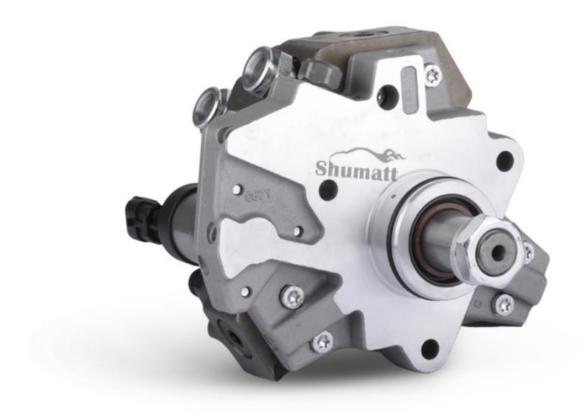

#### 1.1. 0445020265 Fuel Pump Basic Information

|       | Title |      | 044   | 15020265 | Fuel Pur | np CP3S3 | Series  |        |     | Quality | 1     |
|-------|-------|------|-------|----------|----------|----------|---------|--------|-----|---------|-------|
| -5870 | SKU   | - 60 | 37,00 | L3(      | 0000B2B0 | 20265    | -355/10 | 30,400 | Re- | manufac | tured |
|       |       |      | _     |          | _        | _        |         |        | -   |         |       |

### 1.3. 0445020265 Fuel Pump Parameter

Adaptation System: Common Rail System
Fuel Pump Series: CR/CP3S3/L110/30-789S
Fuel Pump Type: High Pressure Pump,CR System

Fuel pump pressure: 1,600.0 bar

#### 1.4. 0445020265 Fuel Pump Specifications And Dimensions

Fuel Pump Size: 28cm\* 26 cm \*23 cm

Fuel Pump Net Weight: 8 kg
Fuel Pump Gross Weight: 8.1 kg
Fuel Pump Quality: Re-manufactured
Fuel Pump Package Size: 30 cm\*28 cm \*25 cm