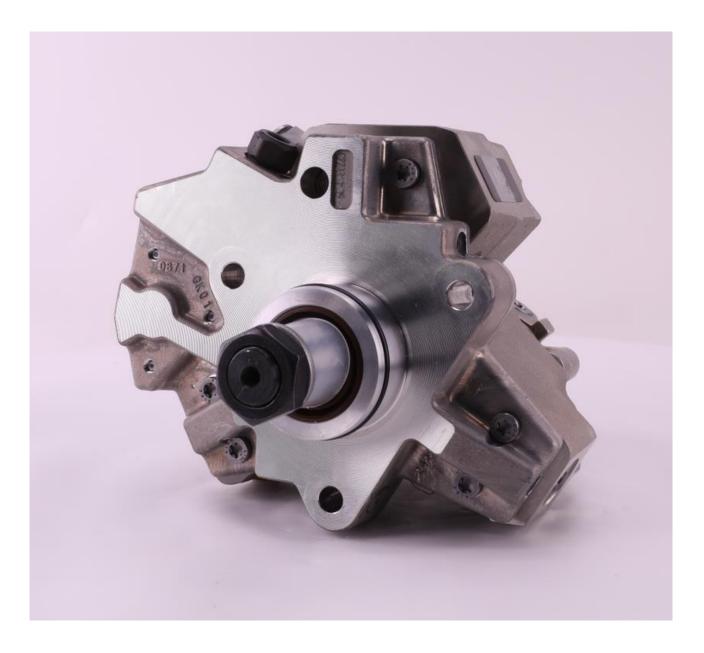

#### 1.1. 0445020273 Fuel Pump Basic Information

| Title     | 0445020273 Fuel Pump CP3S3 Series | Quality         |
|-----------|-----------------------------------|-----------------|
| SKU1 SKU1 | Y1Z200445020273                   | Original New    |
| SKU2      | L30000B2B020273                   | Re-manufactured |

#### 1.3. 0445020273 Fuel Pump Parameter

Adaptation System: Common Rail System Fuel Pump Series: CR/CP3S/L110/30-789S Fuel Pump Type: High Pressure Pump,CR System Fuel pump pressure: 1,600.0 bar