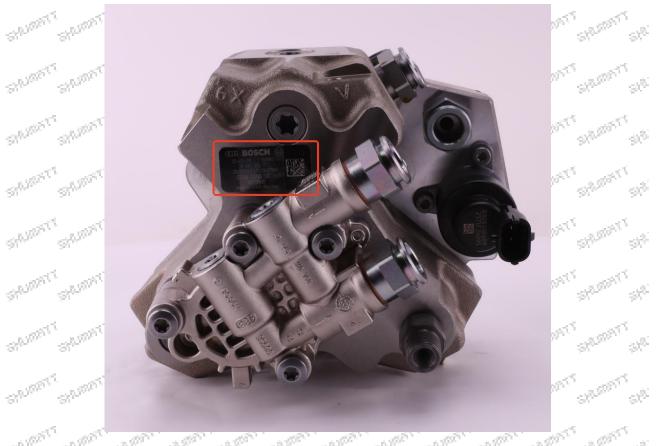

# 2.1. 0445020273 Fuel Pump Coding Position

(1) Example: The fuel pump code is as follows:

| S              | erial numb |             |         |          |                     |        | Name       | 2           |                     |            |                         |
|----------------|------------|-------------|---------|----------|---------------------|--------|------------|-------------|---------------------|------------|-------------------------|
| appen appen    | Â          | S.          | S. Same | 3000     | 25000               | Nam    | eplate, lo | ogo, code   | 1200                | Stores and | $\otimes_{\mathcal{C}}$ |
| Strant, Strant | NT SPRINT  | 572.005     | SPLEON  | T SPECIA | STREET.             | SPLINT | SHURST     | SPASSART ST | 1.5555              | 512.005    | a<br>Ste                |
| SHAREFT SHARE  | STRANST    | S. A. S. S. | 519200  | STREET   | STRUCTURE STRUCTURE | SPRINT | STATION    | STATIST'S   | 4.50 <sup>577</sup> | 5191.005   | c<br>Str                |
| and and        | diad       | i<br>Sala   | d and   | i        | S. All              | 3      | 3.<br>     | . Street    |                     | Star       | ¢                       |