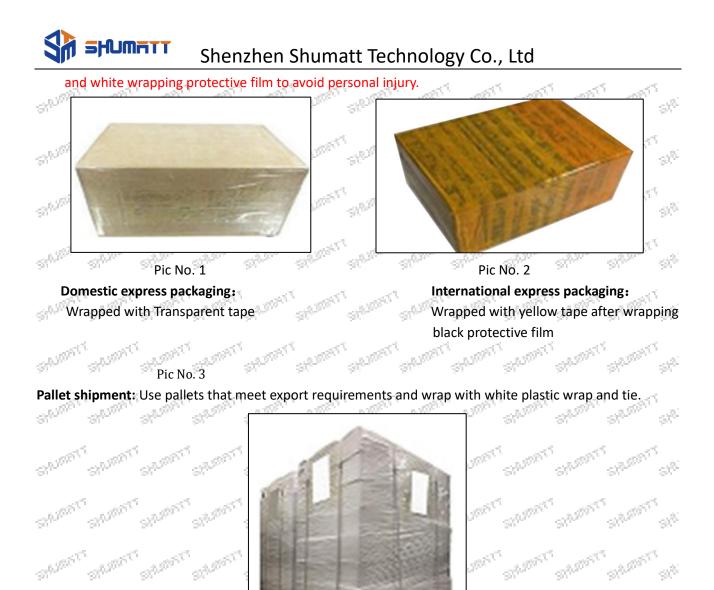

# 3.7. 0445020273 Fuel Pump Packing

Carl I 1000 11900 Domestic Express Packaging: Usually wrapped in waterproof scotch tape, such as picture No. 1. International Express Packaging: Wrapped with waterproof yellow tape After wrapping the black protective film, such as picture No. 2.

Pallet Shipping: Use fumigation free and recycling trays that meet export requirements, and use white wrapping protective film to wrap and bind with cable ties for the outside, such as picture No. 3,  $\otimes^{[0]}$ also, the products can be packaged according to customers' requirements.