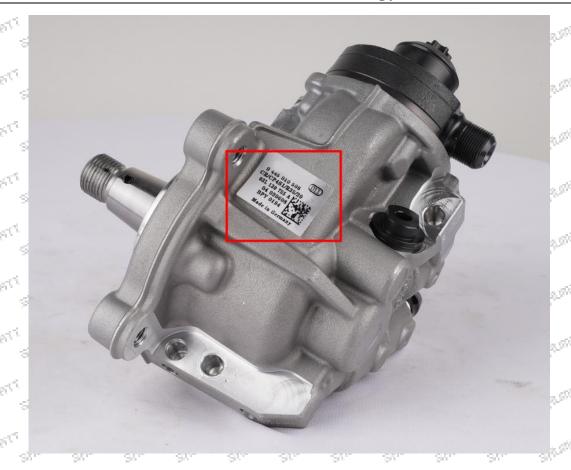

## (1) Fuel Pump Spare Parts List

|                 | 571 571 571                                   | 01 01 01 0                      | 01 01 01                                                         |
|-----------------|-----------------------------------------------|---------------------------------|------------------------------------------------------------------|
| No.             | 1                                             | 2                               | 3                                                                |
| Strange Strange | Shumatt                                       | STATESTY. STATESTY.             |                                                                  |
| Image           |                                               | SHEET, SHEET,                   |                                                                  |
| 100             |                                               | the second second second        | The second second                                                |
| Name            | Fuel Pump Assembly                            | Blue Anti-rust Bag              | Inner lining                                                     |
| Description     | Fuel Pump Assembly<br>Number: 0445010511      | Prevent fuel pump from rusting  | Prevent fuel pump from being damaged by external force           |
| No.             | 4                                             | 5                               | 6                                                                |
| Image           |                                               | 1 St/Pc<br>0445 020 509<br>原厂全新 | 0888888                                                          |
| Name            | Fuel pump Packaging Box                       | White label                     | Fuel Pump Protective<br>Cover                                    |
| Description     | Place the fuel pump and fuel pump accessories | Product model                   | Protect the fuel pump<br>hole from contamination<br>and blockage |