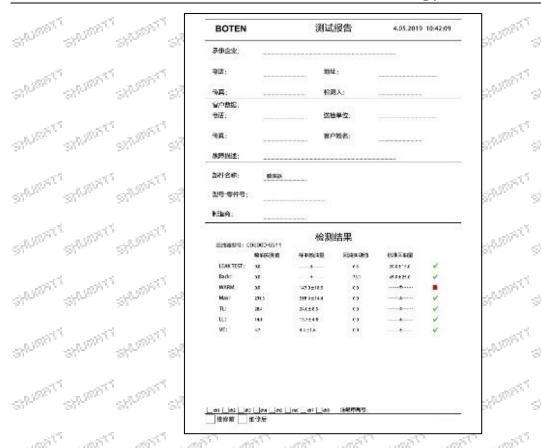

#### (1) Fuel Pump Testing

All fuel pump parts are tested for electrical characteristics, accuracy, high temperature, low temperature, pressure resistance, leakage, durability, and various working conditions.

#### (2) Fuel Pump Assembling

In addition, the fuel pump production and installation process quality control, our company strictly follows the standard product installation data and product installation steps for installation, such as fuel pump stroke test, fuel pump solenoid valve tightening torque.

## (3) Fuel Pump Inspection

The fuel pump factory inspection is tested three times: full inspection, random inspection, and batch inspection. The fuel pump factory inspection will use different brands of test benches to test the same fuel pump for a total of no less than three times. The fuel pump installation and testing environment is completed in a dust-free workshop.