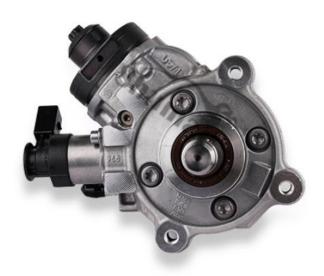

## 1. 0445010511 Fuel Pump Introduction

## 1.1. 0445010511 Fuel Pump Basic Information

| Title | 0445010511 Fuel Pump CP4S1 Series | Quality         |
|-------|-----------------------------------|-----------------|
| SKU1  | Y1W20445010511                    | Original New    |
| SKU2  | Y3L30445010511                    | THE THE STREET  |
| SKU3  | Z1Y30445010511                    | 50 50 50        |
| SKU4  | Z1W20445010511                    | Re-manufactured |
| SKU5  | L3000B2B010511Z                   | 25 25 25        |