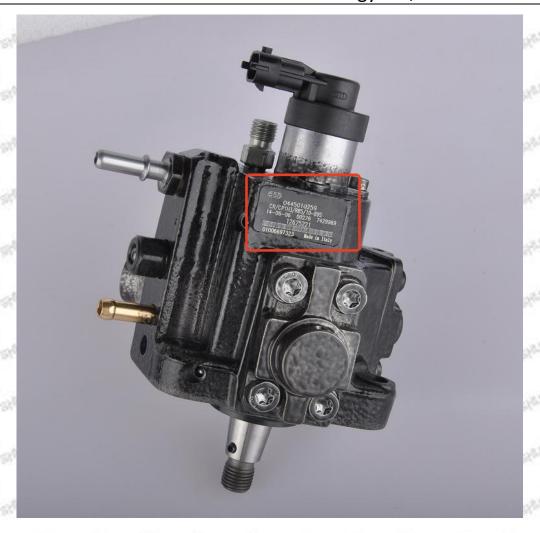

### 2.1. 0445010552 Fuel Pump Coding Position

(1) Example: The fuel pump code is as follows:

| Serial number | Name                  |
|---------------|-----------------------|
| Α             | Nameplate, logo, code |