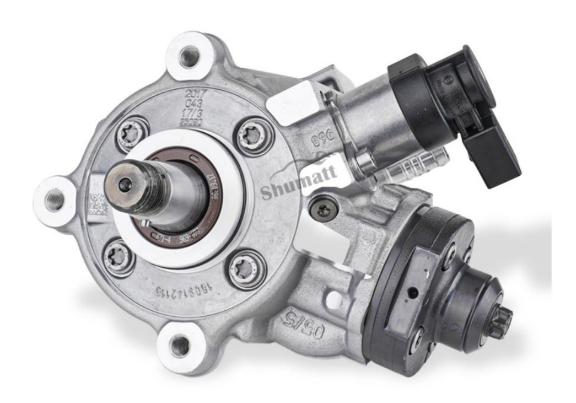

### 1.1. 0445010552 Fuel Pump Basic Information

| Title | 0445010552 Fuel Pump CP4S1 Series | Quality      |
|-------|-----------------------------------|--------------|
| SKU   | Y1Y30445010552                    | Original New |

### 1.3. 0445010552 Fuel Pump Parameter

Adaptation System: Common Rail System Fuel Pump Series: CR/CP4S1/R30/20-S

Fuel Pump Type: High Pressure Pump, CR System

Fuel pump pressure: 1,600.0 bar

# 1.4. 0445010552 Fuel Pump Specifications And Dimensions

Fuel Pump Size: 28cm\* 26 cm \*23 cm

Fuel Pump Net Weight: 3.8kg
Fuel Pump Gross Weight: 4.0kg
Fuel Pump Quality: Original New

Fuel Pump Package Size: 30 cm\*28 cm \*25 cm Fuel Pump Type: High Pressure Pump Fuel Pump