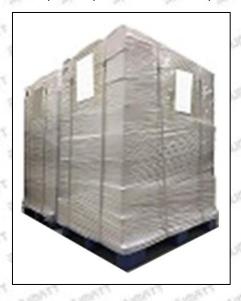

Pallet Shipping: Use fumigation free and recycling trays that meet export requirements, and use white wrapping protective film to wrap and bind with cable ties for the outside, such as picture No. 3, also, the products can be packaged according to customers' requirements.

#### International express packaging:

Wrapped with yellow tape after wrapping black protective film

Pic No. 3

Pallet shipment: Use pallets that meet export requirements and wrap with white plastic wrap and tie.