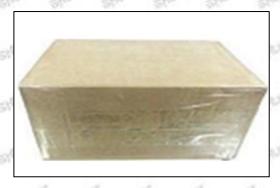

### 3.7. 0445010552 Fuel Pump Packing

Domestic Express Packaging: Usually wrapped in waterproof scotch tape, such as picture No. 1.

International Express Packaging: Wrapped with waterproof yellow tape After wrapping the black protective film, such as picture No. 2.

### Domestic express packaging:

Wrapped with Transparent tape

Pic No. 2