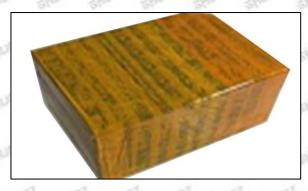

### 3.7. 0445010552 Fuel Pump Packing

Domestic Express Packaging: Usually wrapped in waterproof scotch tape, such as picture No. 1.

International Express Packaging: Wrapped with waterproof yellow tape After wrapping the black protective film, such as picture No. 2.

#### International express packaging:

Wrapped with yellow tape after wrapping black protective film

Pic No. 3

Pallet shipment: Use pallets that meet export requirements and wrap with white plastic wrap and tie.